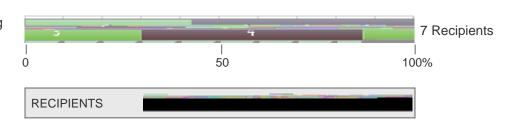

### Overall Summary

Total Survey Recipients: 7

Response Rate for 2017 Spring EdD in Educational Leadership