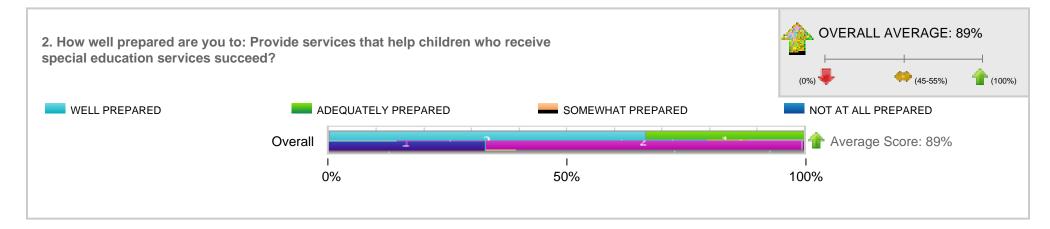

# **Detailed Question Results**

5. In regards to the professional knowledge and skills you need to be successful, how well prepared are you?

WELL PREPARED

ADEQUATELY PREPARED

SOMEWHAT PREPARED