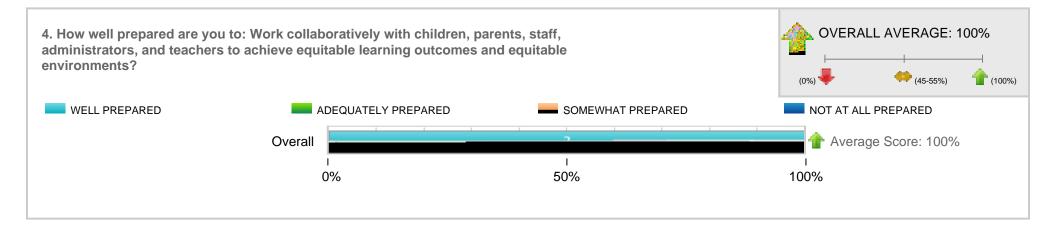

# **Detailed Question Results**

5. In regards to the professional knowledge and skills you need to be successful, how well prepared are you?

WELL PREPARED

ADEQUATELY PREPARED

SOMEWHAT PREPARED