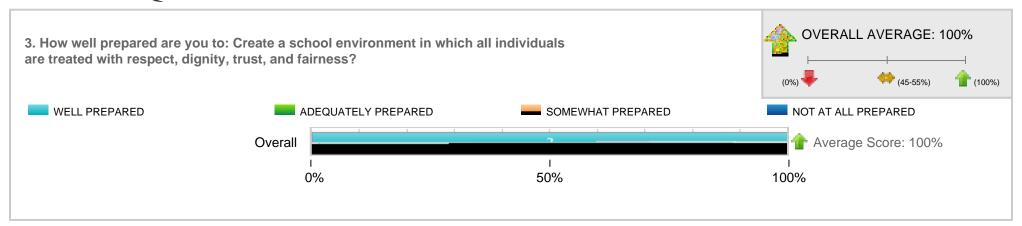

# **Detailed Question Results**

5. In regards to the professional knowledge and skills you need to be successful, how well prepared are you?

WELL PREPARED

ADEQUATELY PREPARED

SOMEWHAT PREPARED