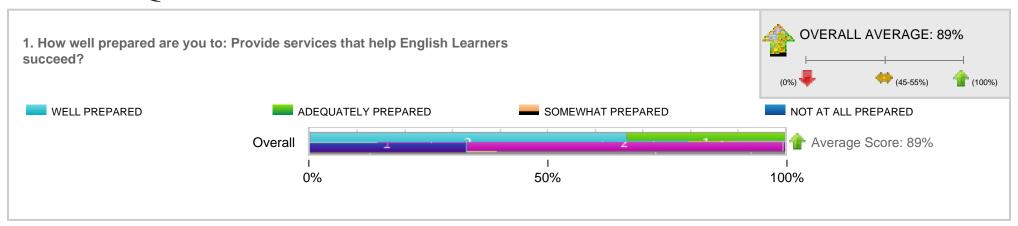

# **Detailed Question Results**

5. In regards to the professional knowledge and skills you need to be successful, how well prepared are you?

WELL PREPARED

ADEQUATELY PREPARED

SOMEWHAT PREPARED